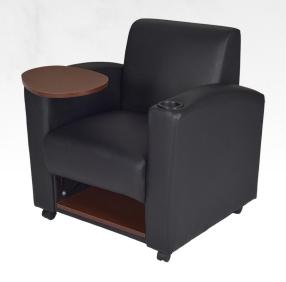

### KULA LOUNGE SERIES

Ideal for Learning and Work Related Environments

The tablet surface features a 360 degree swivel and is large enough to support most laptops, tablets and notebooks. Switch the tablet surface from the left to the right side by inserting it into a cup holder that is inset into both plush arms.

#### Mobile and Durable

The Kula moves around on 4 sturdy casters and can support up to 400lbs, making it perfect for independent and collaborative learning environments. A chrome colored handle in the back of the chair makes for easy mobility.

#### Tablet Arm

Interchangable to Right or Left Side with 36O degree swivel

Large enough to support most laptops, tablets and notebooks

## Chair Details Weight Capacity 400 lbs