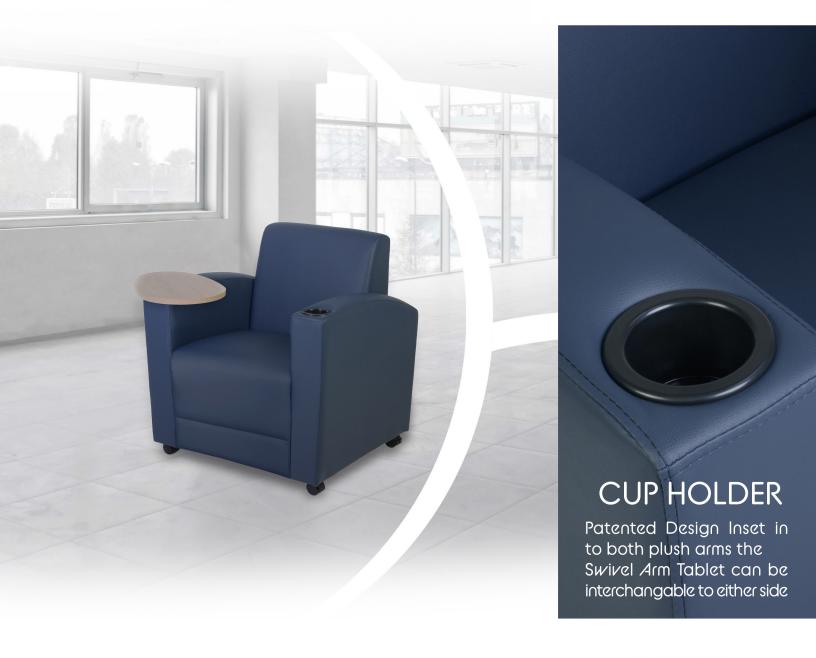

### KULA LOUNGE SERIES

Ideal for Learning and Work Related Environments

The tablet surface features a 360 degree swivel and is large enough to support most laptops, tablets and notebooks. Switch the tablet surface from the left to the right side by inserting it into a cup holder that is inset into both plush arms.

#### Tablet Arm

Interchangable to Right or Left Side with 36O degree swivel

Large enough to support most laptops, tablets and notebooks