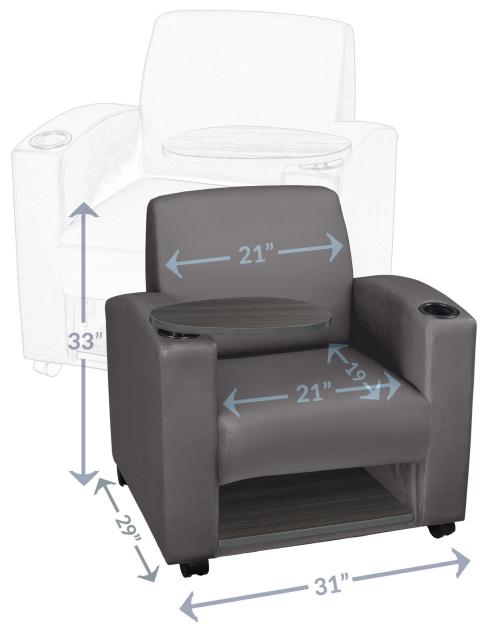

### KULA LOUNGE SERIES

Ideal for Learning and Work Related Environments

The tablet surface features a 360 degree swivel and is large enough to support most laptops, tablets and notebooks. Switch the tablet surface from the left to the right side by inserting it into a cup holder that is inset into both plush arms.

#### Storage

Store books and items personal items in a built-in shelf below the seat

#### Tablet Arm

Interchangable to Right or Left Side with 36O degree swivel

Large enough to support most laptops, tablets and notebooks