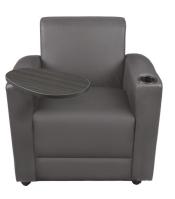

### KULA LOUNGE SERIES

Ideal for Learning and Work Related Environments

The tablet surface features a 360 degree swivel and is large enough to support most laptops, tablets and notebooks. Switch the tablet surface from the left to the right side by inserting it into a cup holder that is inset into both plush arms.

#### Mobile and Durable

The Kula moves around on 4 sturdy casters and can support up to 400lbs, making it perfect for independent and collaborative learning environments. A chrome colored handle in the back of the chair makes for easy mobility.

#### Tablet Arm

Interchangable to Right or Left Side with 36O degree swivel

Large enough to support most laptops, tablets and notebooks

## Chair Details Weight Capacity 400 lbs