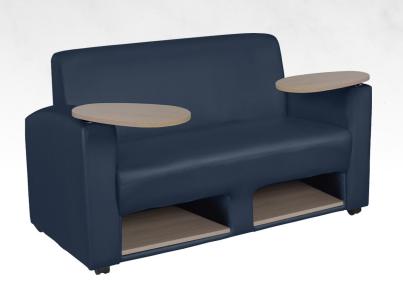

### The Kula Loveseat and Kula Chair are just what you've been looking for

## Available With or Without Storage Unit Option

#### Storage

Store books and items personal items in a built-in shelf below the seat

#### Tablet Arm

Interchangable to Right or Left Side with 36O degree swivel

Large enough to support most laptops, tablets and notebooks

# Loveseat Specifications Weight Capacity 400 lbs