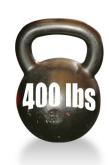

#### Mobile and Durable

The Kula moves around on 4 sturdy casters and can support up to 400lbs, making it perfect for independent and collaborative learning environments. A chrome colored handle in the back of the chair makes for easy mobility.

# Loveseat Specifications Weight Capacity 400 lbs

## Chair Details Weight Capacity 400 lbs