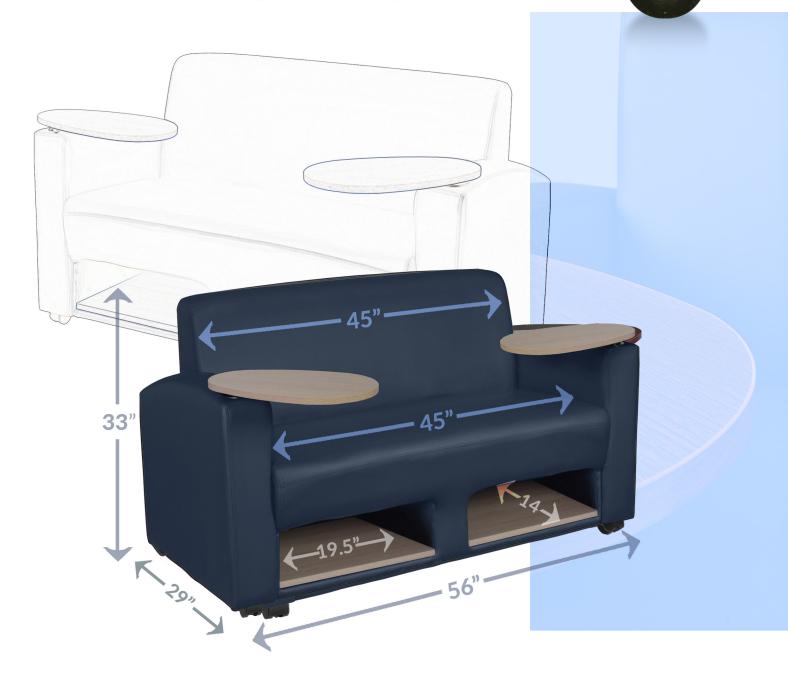

## Available With or Without Storage Unit Option

#### Storage

Store books and items personal items in a built-in shelf below the seat

#### Tablet Arm

Interchangable to Right or Left Side with 36O degree swivel

Large enough to support most laptops, tablets and notebooks

# Loveseat Specifications Weight Capacity 400 lbs