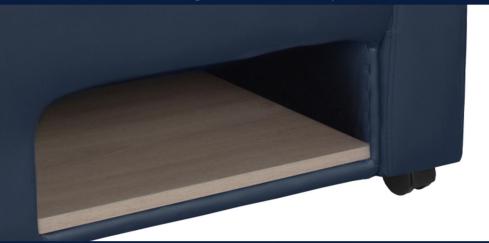

#### Storage

Store books and items personal items in a built-in shelf below the seat