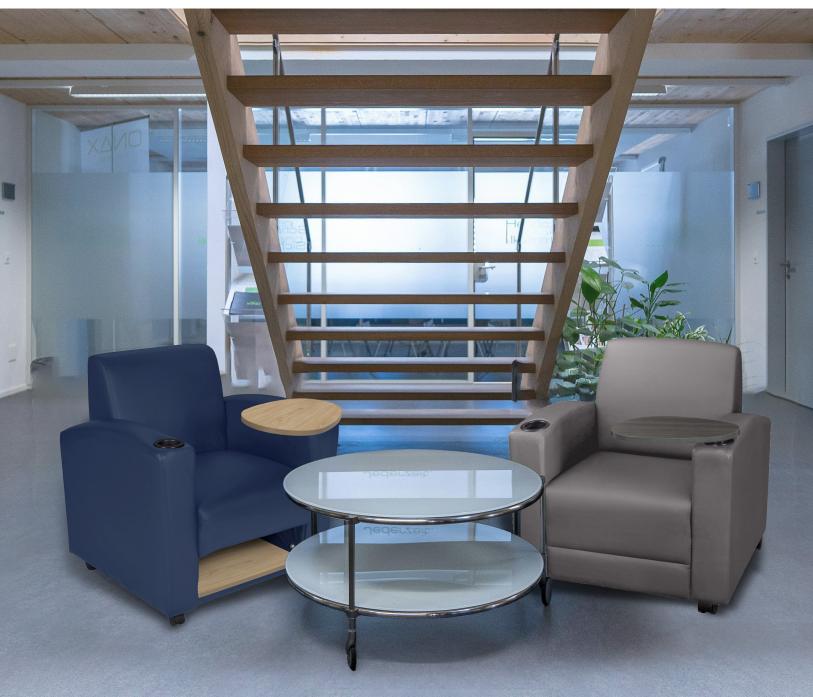

### KULA LOUNGE SERIES

Ideal for Learning and Work Related Environments

The tablet surface features a 360 degree swivel and is large enough to support most laptops, tablets and notebooks. Switch the tablet surface from the left to the right side by inserting it into a cup holder that is inset into both plush arms.

#### Mobile and Durable

The Kula moves around on 4 sturdy casters and can support up to 400lbs, making it perfect for independent and collaborative learning environments. A chrome colored handle in the back of the chair makes for easy mobility.

#### Storage

Store books and items personal items in a built-in shelf below the seat

#### Tablet Arm

Interchangable to Right or Left Side with 36O degree swivel

Large enough to support most laptops, tablets and notebooks