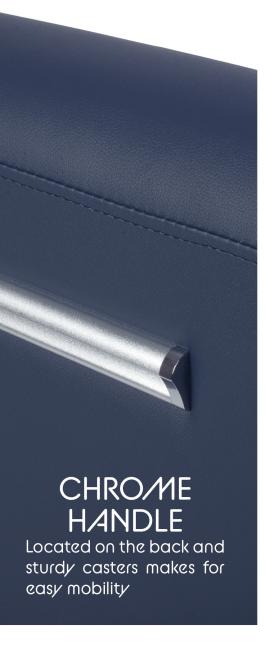

#### Mobile and Durable

The Kula moves around on 4 sturdy casters and can support up to 400lbs, making it perfect for independent and collaborative learning environments. A chrome colored handle in the back of the chair makes for easy mobility.