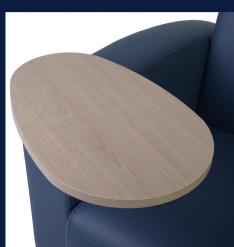

### KULA LOUNGE SERIES

Ideal for Learning and Work Related Environments

The tablet surface features a 360 degree swivel and is large enough to support most laptops, tablets and notebooks. Switch the tablet surface from the left to the right side by inserting it into a cup holder that is inset into both plush arms.

#### Tablet Arm

Interchangable to Right or Left Side with 36O degree swivel

Large enough to support most laptops, tablets and notebooks