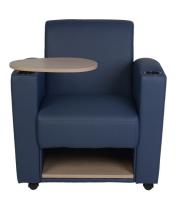

#### Storage

Store books and items personal items in a built-in shelf below the seat

#### Tablet Arm

Interchangable to Right or Left Side with 36O degree swivel

Large enough to support most laptops, tablets and notebooks