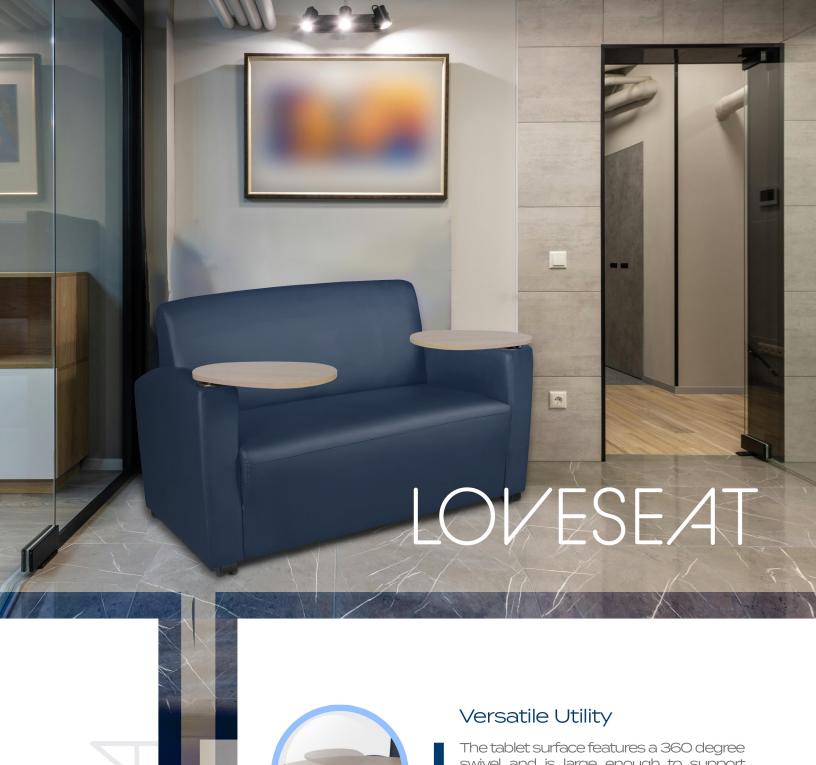

### The Kula Loveseat and Kula Chair are just what you've been looking for

### KULA LOUNGE SERIES

Ideal for Learning and Work Related Environments

The tablet surface features a 360 degree swivel and is large enough to support most laptops, tablets and notebooks. Switch the tablet surface from the left to the right side by inserting it into a cup holder that is inset into both plush arms.

#### Tablet Arm

Interchangable to Right or Left Side with 36O degree swivel

Large enough to support most laptops, tablets and notebooks