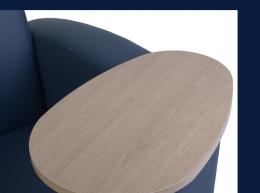

### KULA LOUNGE SERIES

Ideal for Learning and Work Related Environments

The tablet surface features a 360 degree swivel and is large enough to support most laptops, tablets and notebooks. Switch the tablet surface from the left to the right side by inserting it into a cup holder that is inset into both plush arms.

#### Tablet Arm

Interchangable to Right or Left Side with 36O degree swivel

Large enough to support most laptops, tablets and notebooks